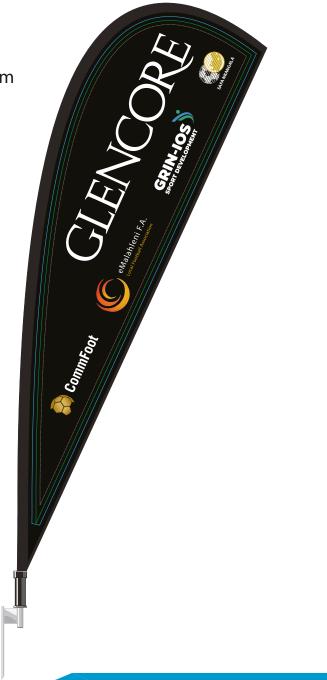

Pop up banner Size:0.9x2meter -With full-color print and system and carry bag Quantity: 2

The branding on this product is permanent.

This is a visual representation of branding and might change in the
actual branding process. Any changes in-production will be sent to you again.